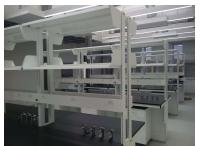

Project Type: Open Concept Adaptable Core Science Laboratory

## Project Scope:

Work included the turnkey supply and installation of an open view adaptable multi-floor Core Science Research Laboratory featuring metal adaptable laboratory furniture with mobile under counter storage solutions, epoxy resin and stainless steel working surfaces, fume hoods and bench mounted localized services, end island mounted integrated vertical service chase enclosures, and wash stations with stainless steel peg boards.

Site services included all laboratory grade plumbing fixtures, integral horizontal and vertical service chases, safety shower devices, and ventilation systems.