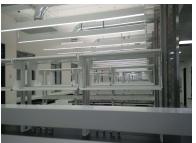

## Project Scope:

Work included the turnkey supply and installation of an open view adaptable multi-floor Core Science Research Laboratory featuring metal adaptable laboratory furniture with mobile under counter storage solutions, epoxy resin and stainless steel working surfaces, fume hoods and bench mounted localized services, end island mounted integrated vertical service chase enclosures, and wash stations with stainless steel peg boards.

Site services included all laboratory grade plumbing fixtures, integral horizontal and vertical service chases, safety shower devices, and ventilation systems.