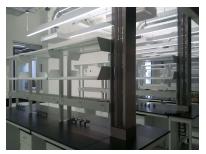

## Project Scope:

Work included the turnkey supply and installation of an open view adaptable multi-floor Core Science Research Laboratory featuring metal adaptable laboratory furniture with mobile under counter storage solutions, epoxy resin and stainless steel working surfaces, fume hoods and bench mounted localized services, end island mounted integrated vertical service chase enclosures, and wash stations with stainless steel peg boards.

Site services included all laboratory grade plumbing fixtures, integral horizontal and vertical service chases, safety shower devices, and ventilation systems.