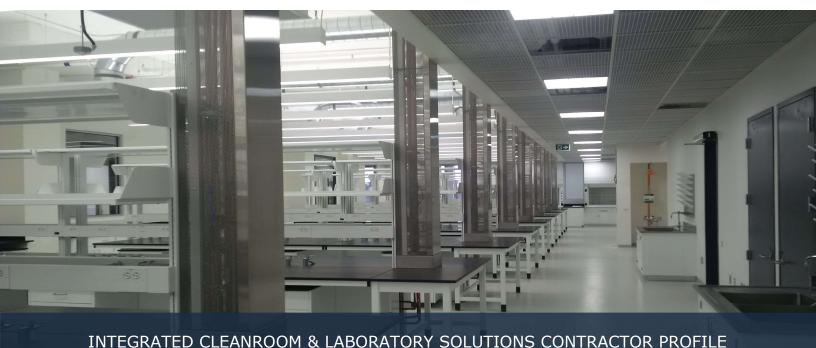

## Project Scope:

Work included the turnkey supply and installation of an open view adaptable multi-floor Core Science Research Laboratory featuring metal adaptable laboratory furniture with mobile under counter storage solutions, epoxy resin and stainless steel working surfaces, fume hoods and bench mounted localized services, end island mounted integrated vertical service chase enclosures, and wash stations with stainless steel peg boards.

Site services included all laboratory grade plumbing fixtures, integral horizontal and vertical service chases, safety shower devices, and ventilation systems.