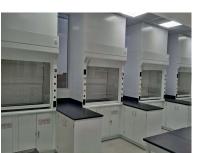

## Project Scope:

Work included the turnkey supply and installation of an open view adaptable multi-floor Core Science Research Laboratory featuring metal adaptable laboratory furniture with mobile under counter storage solutions, epoxy resin and stainless steel working surfaces, fume hoods and bench mounted localized services, end island mounted integrated vertical service chase enclosures, and wash stations with stainless steel peg boards.

Site services included all laboratory grade plumbing fixtures, integral horizontal and vertical service chases, safety shower devices, and ventilation systems.